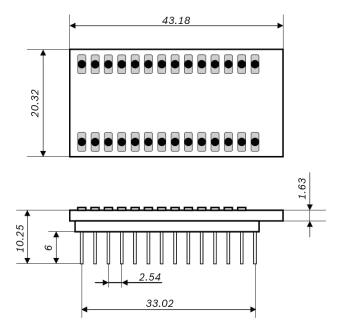

Note: Product photo may differ from real product's appearance.

Shuttle board outline dimensions (all dimensions in mm)

Bosch Sensortec | BMM150 2 | 2

BMM150 shuttle board electrical layout