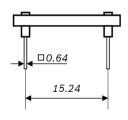

Note: Product photo may differ from real product's appearance.

Shuttle board outline dimensions (all dimensions in mm)

Bosch Sensortec | BMM150 2 | 2

BMM150 shuttle board electrical layout