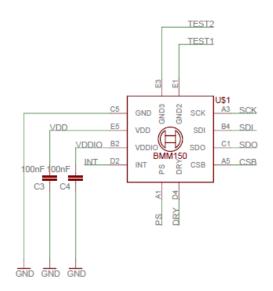

Note: Product photo may differ from real product's appearance.

Shuttle board outline dimensions (all dimensions in mm)

Bosch Sensortec | BMM150 2 | 2

BMM150 shuttle board electrical layout