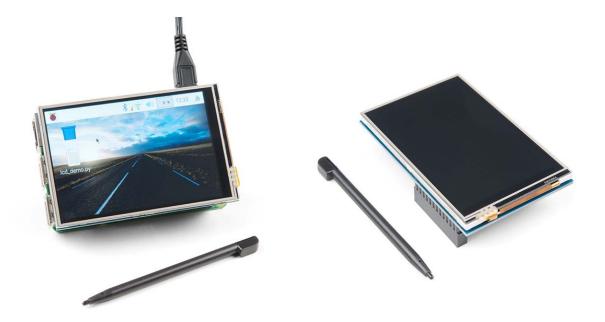

## LCD Touchscreen HAT for Raspberry Pi - TFT 3.5in. (480x320)

LCD-14776 ROHS

This LCD Touchscreen HAT fits snuggly on top of the Raspberry Pi, practically form fitting on top of it so as not to compromise the over all dimensions of the credit card sized single board computer. The resistive touchscreen provides you with an easy way to display information coming off of the Raspberry Pi and the OS currently running on it.

The 4:3 aspect ratio backlit LCD equipped on this HAT possesses a resolution of 480 by 320 pixels with over 65 thousand colors and an SPI interface with a 16MHz driver speed. Simply plug the 13x2 GPIO header into your desired Raspberry Pi and you'll be able to start using your new resistive touch screen!

## INCLUDES

- 1x LCD Touchscreen HAT
- 1x Touch Pen