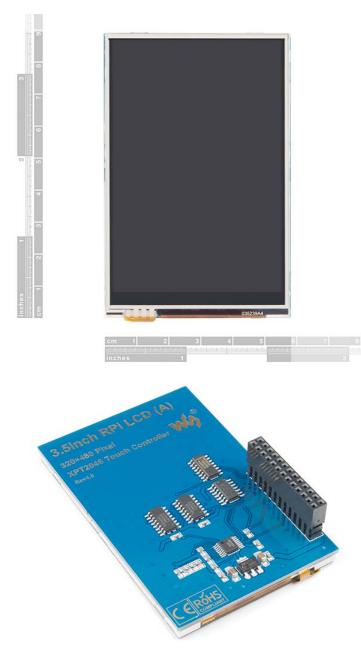

The 4:3 aspect ratio backlit LCD equipped on this HAT possesses a resolution of 480 by 320 pixels with over 65 thousand colors and an SPI interface with a 16MHz driver speed. Simply plug the 13x2 GPIO header into your desired Raspberry Pi and you'll be able to start using your new resistive touch screen!

## FEATURES

- LCD Type: TFT
- LCD Interface: SPI
- Resistive Touch Screen
- XPT2046 Touch Screen Controller
- 65536 Colors
- Backlight LED
- Resolution: 480x320
- Aspect Ratio: 4:3
- SPI Diver Speed: 16MHz