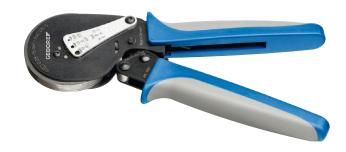

## Crimp wrench **8158**

2956268

Automatic cross-section adjustment from **0.08 to 16.0 mm² / AWG 28 - 5** without adjustment

**Little hand force needed - 30 % down** as against the solutions known of to date

Swivel positioner for reliably **positioning small cross-sections** 

Tools usable for right and left-handers

Uniform hexagonal precision crimping across the entire sleeve length

Releasable positive locking for ensuring a full crimping operation

Ergonomically shaped soft handles with non-slip protection

Reduced grip width

Fully manufactured of high-strength special steel; those parts markedly made use of are especially hardened and tempered

250 mm