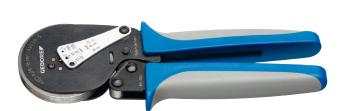

## Crimp wrench **8158**

2956268

Automatic cross-section adjustment from **0.08 to 16.0 mm² / AWG 28 - 5** without adjustment

**Little hand force needed - 30 % down** as against the solutions known of to date

Swivel positioner for reliably **positioning small cross-sections** 

Tools usable for right and left-handers

Uniform hexagonal precision crimping across the entire sleeve length

Releasable positive locking for ensuring a full crimping operation

Ergonomically shaped soft handles with non-slip protection

Reduced grip width

Fully manufactured of high-strength special steel; those parts markedly made use of are especially hardened and tempered

250 mm