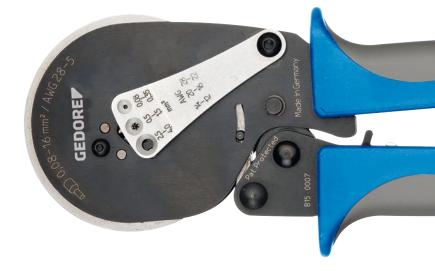

## Crimp wrench **8158**

2956268

Automatic cross-section adjustment from **0.08 to 16.0 mm² / AWG 28 - 5** without adjustment

**Little hand force needed - 30 % down** as against the solutions known of to date

Swivel positioner for reliably **positioning small cross-sections** 

Tools usable for right and left-handers

Uniform hexagonal precision crimping across the entire sleeve length

Releasable positive locking for ensuring a full crimping operation

Ergonomically shaped soft handles with non-slip protection

Reduced grip width

Fully manufactured of high-strength special steel; those parts markedly made use of are especially hardened and tempered

250 mm