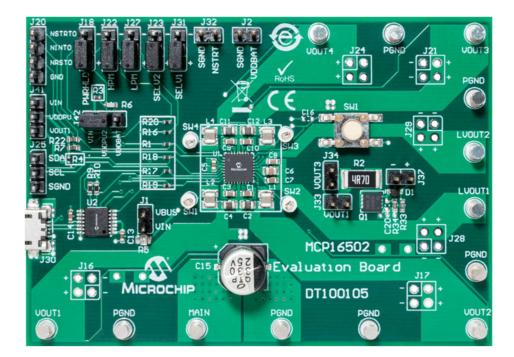

## DT100105 - MCP16502 Evaluation Board Part Number: DT100105

## Summary

The MCP16502 Evaluation Board was developed to evaluate the capabilities of the MCP16502 High Performance Power Management Integrated Circuit (PMIC) designed for SAMA7G/SAMA5D2/SAM9x6 MPUs. The device features 4 DC-DC buck converters capable of delivering 1A each, 2 LDOs with 300mA current capability and I2C programable output voltages and 4 operating modes: Active, Low Power, Hibernate and High Performance Mode.

## **Package Contents**

1 x DT100105 - MCP16502 Evaluation Board

https://www.microchip.com/developmenttools/ProductDetails/DT100105/11-21-19