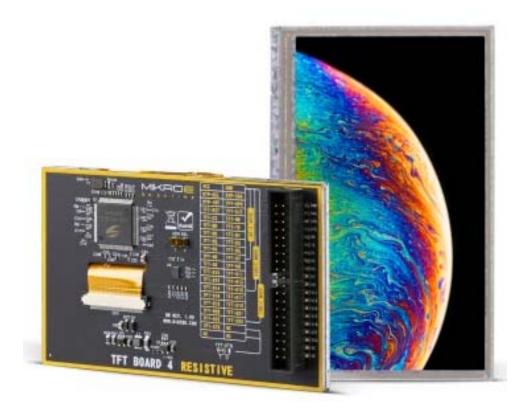

## TFT BOARD 4 RESISTIVE

TFT Board 4 Resistive is a 4.3" display board which features the standardized 2x20-pin display connector. The display board also integrates a resistive touch panel. The TFT display module supports up to 24-bit pixel format (RGB: 888) and resolution of 480 x 272 pixels. It features an excellent contrast ratio and uniform brightness. TFT Board 4 Resistive, along with other displays from the TFT Board Resistive line of products, is supported by VisualTFT, a software tool for simplified development of visually oriented embedded applications.

PID: MIKROE-3791 Weight: 132 g

| Display size | Resolution | Graphic controller | Touch Screen | Active area (mm) |
|--------------|------------|--------------------|--------------|------------------|
| 4.3"         | 480x272px  | SSD1963            | Resistive    | 95.04 x 53.86    |