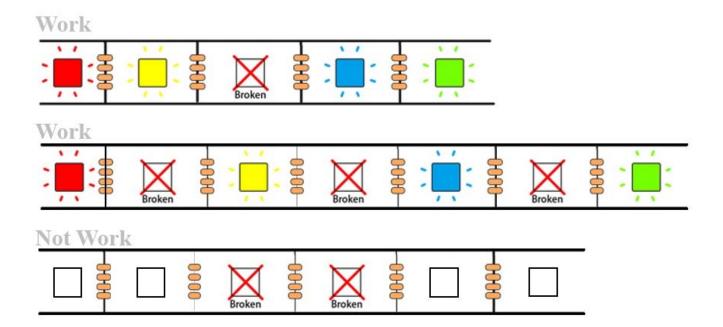

You can control these 20 LEDs easily by only one signal input pin because of the integration circuit. Every LED on the board is addressable, so you can code your own project in different demands. What's more? The WS2813 Mini support signal break-point continuous transmission, which means you can still use other LEDs with one LED be broken.

Signal break-point continuous transmission

As long as not two or more adjacent LEDs are broken, the remaining LEDs will be able to work normally