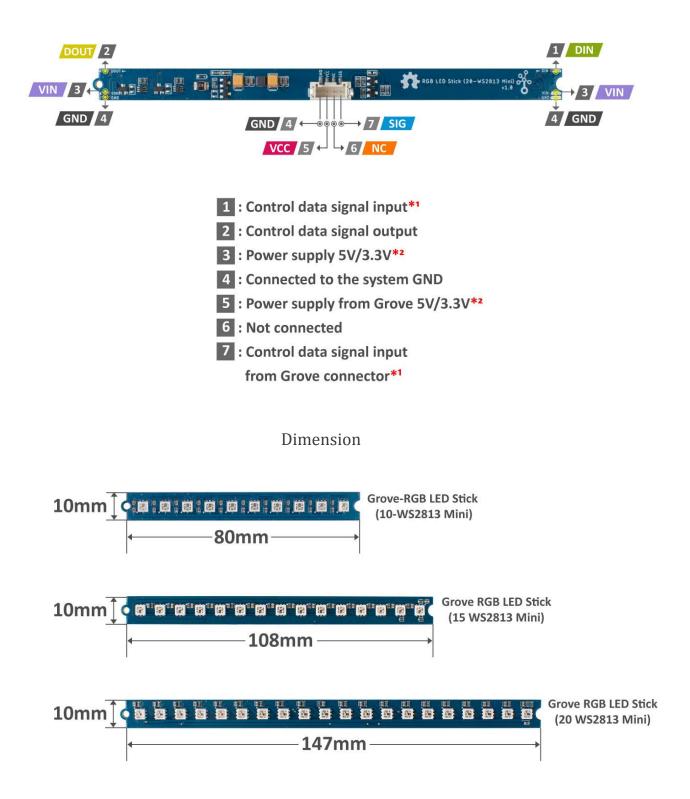

- Grove RGB LED Stick (15-WS2813 Mini)
- Grove RGB LED Stick (20-WS2813 Mini)

This Grove - RGB LED stick is similar to Grove - RGB LED stick (10-WS2813 Mini) but more in the number of LEDs. It contains 20 LEDs.