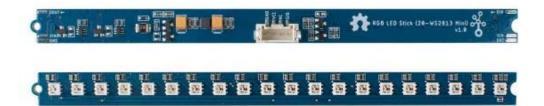

## Grove - RGB LED Stick (20-WS2813 Mini)

**SKU** 104020170

Grove - RGB LED Stick (20-WS2813 Mini) is a cost-effective full color LED stick with 20 chainable and programmable WS2813 mini LEDs.

We have already releasd the Grove RGB LED Ring family. Now we welcome their relatives which are the Grove RGB LED Stick family with 2 members.

- Grove RGB LED Stick (15-WS2813 Mini)
- Grove RGB LED Stick (20-WS2813 Mini)

This Grove - RGB LED stick is similar to Grove - RGB LED stick (10-WS2813 Mini) but more in the number of LEDs. It contains 20 LEDs.

You can control these 20 LEDs easily by only one signal input pin because of the integration circuit. Every LED on the board is addressable, so you can code your own project in different demands. What's more? The WS2813 Mini support signal break-point continuous transmission, which means you can still use other LEDs with one LED be broken.