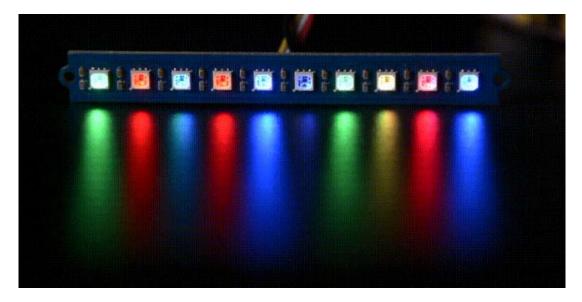

## Grove - RGB LED Stick (20-WS2813 Mini)

**SKU** 104020170

Grove - RGB LED Stick (20-WS2813 Mini) is a cost-effective full color LED stick with 20 chainable and programmable WS2813 mini LEDs.

We have already releasd the Grove RGB LED Ring family. Now we welcome their relatives which are the Grove RGB LED Stick family with 2 members.

## Features

- 256 gray levels, 256\*256\*256=16777216" full-color display
- Built-in control circuit in a 3535 components
- Chainable, can be cascaded with multiple LED rings
- Support 5V/3.3V power in, support 5V/3.3V control data level.
- Dual-signal wires, signal break-point continuous transmission