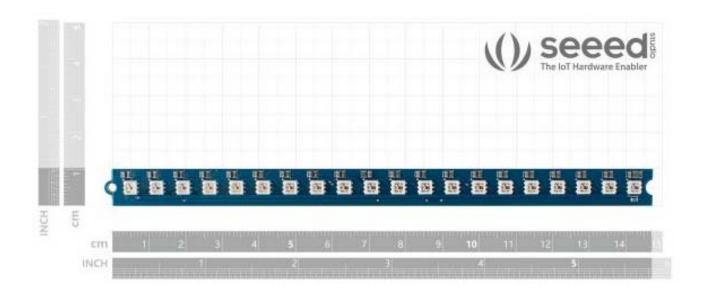

- Grove RGB LED Stick (15-WS2813 Mini)
- Grove RGB LED Stick (20-WS2813 Mini)

This Grove - RGB LED stick is similar to Grove - RGB LED stick (10-WS2813 Mini) but more in the number of LEDs. It contains 20 LEDs.