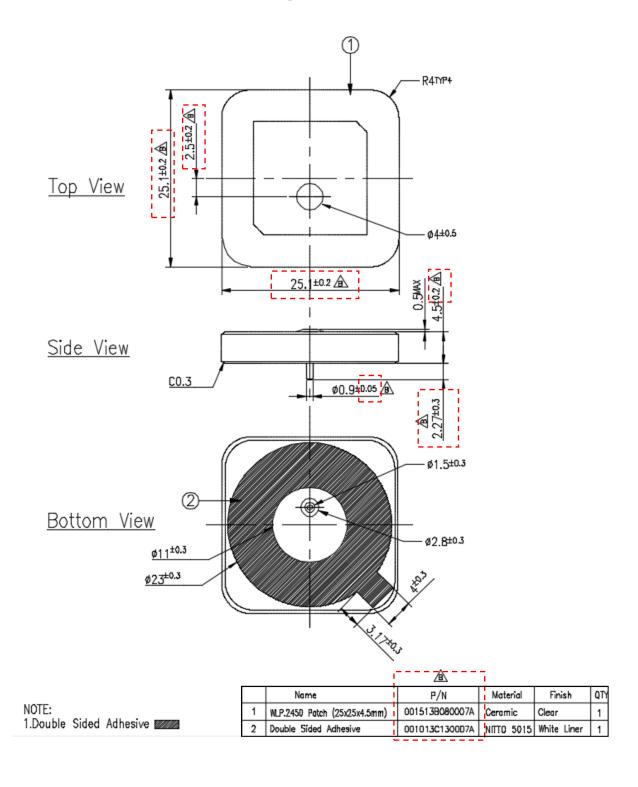

## **Illustration of Change**

### New Part No. BOM & Patch Size & Length Of Pin

PCN-16-8-043/A Page 5 of 5