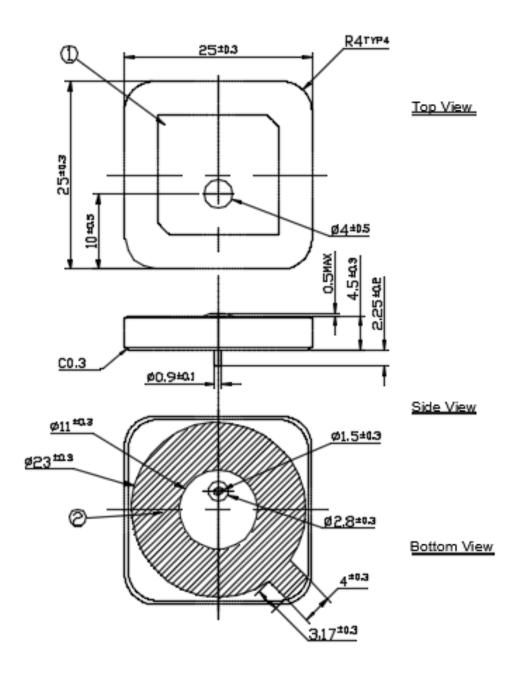

## **Illustration of Change**

## Old Part No. BOM & Patch Size & Length of Pin

|   | Name                   | Material   | Finish      | Q TY |
|---|------------------------|------------|-------------|------|
| 1 | WLP.2450 Patch 25x25x4 | Ceramic    | Clear       | 1    |
| 2 | Double Sided Adhesive  | NITTO 5015 | White Liner | 1    |

NOTE:

.Double Sided Adhesive

PCN-16-8-043/A Page 4 of 5