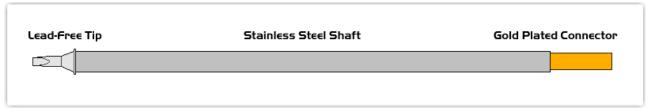

## EBM7LB126

Blade Tip 15.75mm (0.62" ) Long

Tip Style: Blade Tip

Tip Width: 15.75mm (0.62")
Tip Length: 9.00mm (0.35")

700°F Type Cartridge<sup>1</sup>: 350°C - 398°C

RoHS Compliant<sup>2</sup> / Lead Free: YES

RoHS Compliant<sup>2</sup> / Lead Free: Equivalent to:

SMTC-161

For Use With: EB-9000S