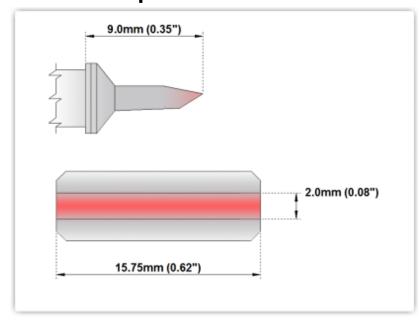

## EBM7LB126

Blade Tip 15.75mm (0.62" ) Long

Tip Style: Blade Tip

Tip Width: 15.75mm (0.62")
Tip Length: 9.00mm (0.35")

700°F Type Cartridge<sup>1</sup>: 350°C - 398°C

RoHS Compliant<sup>2</sup> / Lead Free: YES