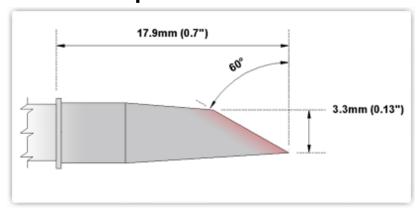

## **EBM7DS525**

Hoof 3.3mm (0.13")

Tip Style: Hoof

Tip Width: 3.30mm (0.13")
Tip Length: 17.90mm (0.70")

700°F Type Cartridge<sup>1</sup>:

RoHS Compliant<sup>2</sup> / Lead Free:

Equivalent to:

For Use With:

350°C - 398°C

YES

SMTC-1147

EB-9000S