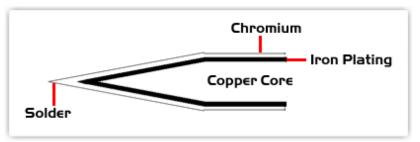

## **Material Composition**

Copyright © 2010 Easybraid Co. All Rights Reserved

<sup>1</sup> Easybraid tip cartridges will typically idle within a temperature range of +/-1.1°C. However, there is variation in idle temperature across tip geometries within an individual temperature series. Easybraid offers a wide variety of tip geometries from 0.4mm fine point tip to 5m chisel. The length and geometry of a tip will have an influence on the tip idle temperature. To accurately measure idle temperature it will depend greatly on the measurement method, technique and equipment used. Two different methods or the use of alternative equipment will produce different test results.