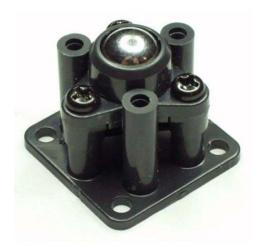

## **Ball Caster Omni-Directional Metal**

ROB-00320

© images are CC BY-NC-SA 3.0

**Description:** A metal caster used for omni-directional robots.

Omni-what? Imagine a robot with the dual-motor gear box. The robot can pivot in one spot, but it must also allow the other wheels on the drive train to move or slide during a turn. This caster allows the robot to rotate and pivot in all directions - omnidirectional - without the need for complex steering mechanisms.

## Features:

- Can be configured for 6 different overall heights including 11, 16, 25, 27, 35, and 37mm
- · Includes mounting holes and hardware
- Package contains parts for two complete casters