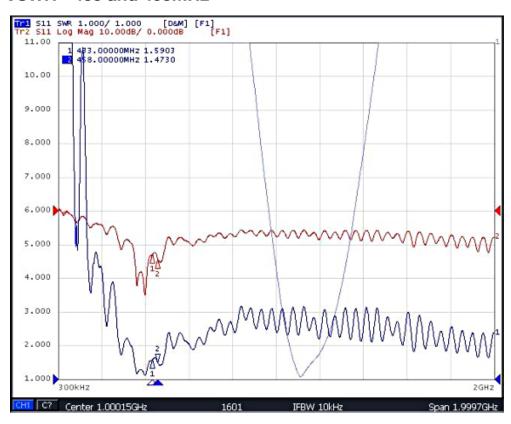

------------------|----------------|
| Operating Temperature range: | -30°C - +75°C  |
| Impedance:                   | 50 Ohm         |
| VSWR:                        | <2             |
| Gain:                        | 3dBi           |
| Polarization:                | Vertical       |
| Radiation:                   | 1/4 Wave whip  |
| Max input power:             | 50W            |
|                              |                |

### **Mechanical Specifications**

| Dimensions:         | L130mm              |
|---------------------|---------------------|
| Connector:          | SMA Male / BNC Male |
| Mounting<br>Method: | Direct connect      |

#### Return Loss - 433 and 458MHz







# Delta 12A

433 & 458 MHz 130mm Flexy Rubber 1/4 Wave Whip Antenna

#### **VSWR - 433 and 458MHz**



## **Ordering Details**

| Part Number            | Description                                                               |
|------------------------|---------------------------------------------------------------------------|
| DELTA12A/X/SMAM/S/S/17 | 433 & 458 MHZ 130mm Flexy Rubber 1/4 Wave Whip Antenna SMA Male Connector |
| DELTA12A/X/BNCM/S/S/17 | 433 & 458 MHZ 130mm Flexy Rubber 1/4 Wave Whip Antenna BNC Male Connector |