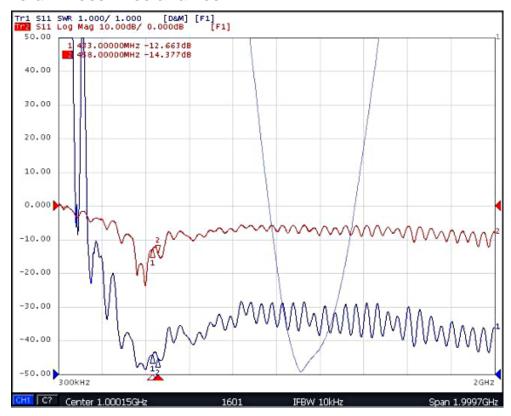

Antenna

### **Electrical Specifications**

| Frequency:                   | 458MHz, 896MHz |
|------------------------------|----------------|
| Operating Temperature range: | -30°C - +75°C  |
| Impedance:                   | 50 Ohm         |
| VSWR:                        | <2             |
| Gain:                        | 3dBi           |
| Polarization:                | Vertical       |
| Radiation:                   | 1/4 Wave whip  |
| Max input power:             | 50W            |
|                              |                |

### **Mechanical Specifications**

| Dimensions:         | L130mm              |
|---------------------|---------------------|
| Connector:          | SMA Male / BNC Male |
| Mounting<br>Method: | Direct connect      |

#### Return Loss - 433 and 458MHz







# Delta 12A

433 & 458 MHz 130mm Flexy Rubber 1/4 Wave Whip Antenna

#### **VSWR - 433 and 458MHz**



## **Ordering Details**

| Part Number            | Description                                                               |
|------------------------|---------------------------------------------------------------------------|
| DELTA12A/X/SMAM/S/S/17 | 433 & 458 MHZ 130mm Flexy Rubber 1/4 Wave Whip Antenna SMA Male Connector |
| DELTA12A/X/BNCM/S/S/17 | 433 & 458 MHZ 130mm Flexy Rubber 1/4 Wave Whip Antenna BNC Male Connector |