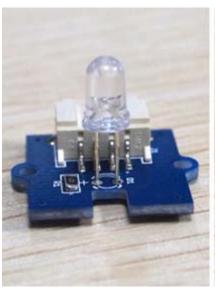

# **Grove - Multi Color Flash LED (5mm)**

**SKU** 104030014

A general purpose LED module in Grove form factor, available in different colors. The ingenious PCB design enables you to bend the LED to any position you want, which makes it easy to use it standalone, horizontal or Panel Mount(from left to right in below pics)