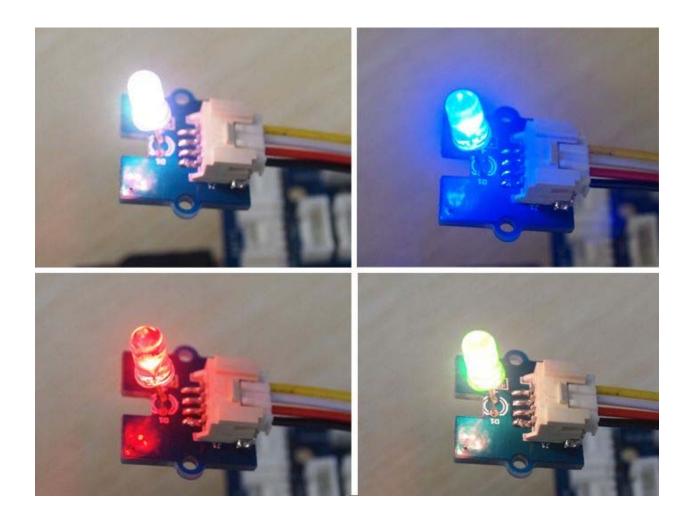

# **Grove - Multi Color Flash LED (5mm)**

**SKU** 104030014

A general purpose LED module in Grove form factor, available in different colors. The ingenious PCB design enables you to bend the LED to any position you want, which makes it easy to use it standalone, horizontal or Panel Mount(from left to right in below pics)