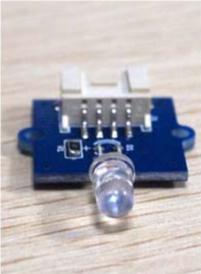

# **Grove - Multi Color Flash LED (5mm)**

**SKU** 104030014

A general purpose LED module in Grove form factor, available in different colors. The ingenious PCB design enables you to bend the LED to any position you want, which makes it easy to use it standalone, horizontal or Panel Mount(from left to right in below pics)