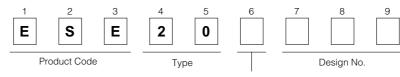

#### Explanation of Part Numbers

C : For automotive use D : For consumer products

#### Standard Products

| Full Travel | Operating<br>Force | Lever<br>Height | Terminal Shape     |                    |
|-------------|--------------------|-----------------|--------------------|--------------------|
|             |                    |                 | Straight           | Formed             |
| 2.5 mm      | 2.0 N±1.0 N        | 12.5 mm         | ESE20 <b>*</b> 323 | ESE20 <b>*</b> 321 |
|             |                    | 17.5 mm         | ESE20 <b>*</b> 423 | ESE20 <b>*</b> 421 |
|             |                    | 12.5 mm         | ESE20 <b>*</b> 343 | ESE20 <b>*</b> 341 |
|             | 4.0 N±1.5 N        | 17.5 mm         | ESE20 <b>*</b> 443 | ESE20 <b>*</b> 441 |