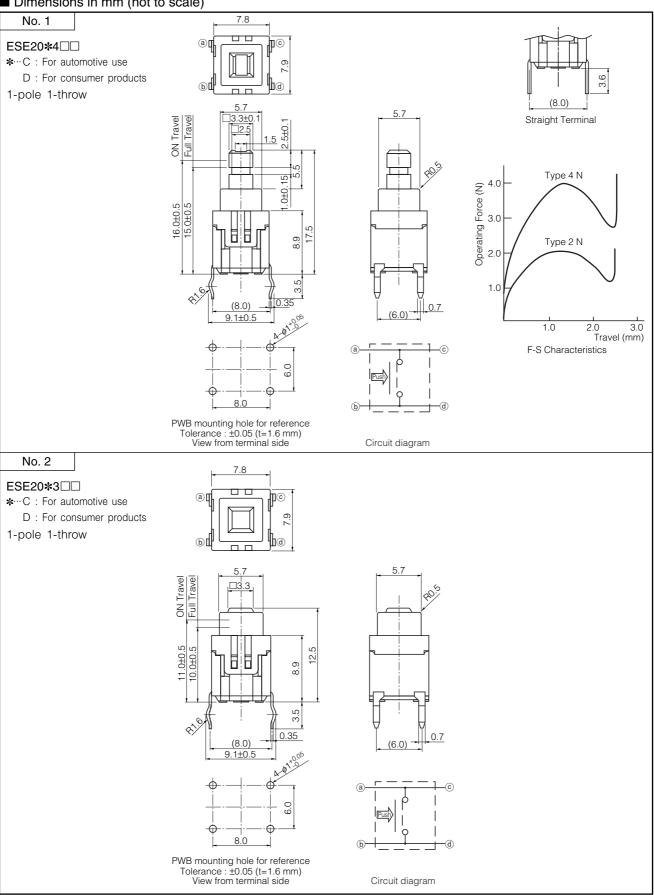

#### Specifications

| Rating                        | 0.01 A 5 Vdc to 0.1 A 14 Vdc (Resistive load) |
|-------------------------------|-----------------------------------------------|
| Full Travel                   | 2.5 mm                                        |
| Mounting Height               | 8.9 mm                                        |
| Poles and Throws              | 1-pole 1-throw                                |
| Operating Mode                | Non-lock                                      |
| Operating Force               | 2.0 N±1.0 N, 4.0 N±1.5 N                      |
| Minimum Quantity/Packing Unit | 60 pcs. Polyethylene Bag (Bulk)               |
| Quantity/Carton               | 1200 pcs.                                     |

#### Standard Products

| Full Travel | Operating<br>Force | Lever<br>Height | Terminal Shape     |                    |
|-------------|--------------------|-----------------|--------------------|--------------------|
|             |                    |                 | Straight           | Formed             |
| 2.5 mm      | 2.0 N±1.0 N        | 12.5 mm         | ESE20 <b>*</b> 323 | ESE20 <b>*</b> 321 |
|             |                    | 17.5 mm         | ESE20 <b>*</b> 423 | ESE20 <b>*</b> 421 |
|             |                    | 12.5 mm         | ESE20 <b>*</b> 343 | ESE20 <b>*</b> 341 |
|             | 4.0 N±1.5 N        | 17.5 mm         | ESE20 <b>*</b> 443 | ESE20 <b>*</b> 441 |

#### Dimensions in mm (not to scale)

#### Application Notes:

• Operating force should be applied at the center of the lever.

Design and specifications are each subject to change without notice. Ask factory for the current technical specifications before purchase and/or use. Should a safety concern arise regarding this product, please be sure to contact us immediately.