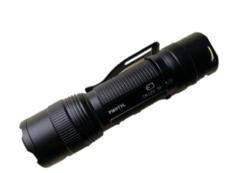

## ENPMHT1L

The Energizer of TAC 300 is a high performing and durable light in a very compact and lightweight body. The smaller size makes this the perfect light to carry with you and have, no matter what life throws at you. Its durable aircraft-grade aluminum construction makes this light a very reliable option for emergency situations. The removable clip that can be used in both orientations brings the versatility you need to clip it wherever you need while working on your DIY project. The high performance and brightness provides the perfect light no matter what the task is.

#### **DESIGN BENEFITS**

- ✓ Rear push button to easily change modes while holding the light
- ✓ Compact size and lightweight
- ✓ Removable clip that can be used in both orientations
- ✓ Durable aircraft grade aluminum
- ✓ Shatterproof lens