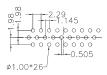

## **PCB** Layout

D-Sub 9 Pin, 5A Male & Female

HD-Sub 15 Pin, 2A Female

D-Sub 15 Pin, 5A Male & Female

HD-Sub 26 Pin, 2A Male

HD-Sub 15 Pin, 2A Male

HD-Sub 26 Pin, 2A Female