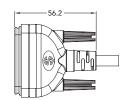

### **Dimensions**

D-Sub 9 Pin Over Molded Plug

D-Sub 9 Pin Front Fastened Receptacle

D-Sub 15 Pin Over Molded Plug

D-Sub 15 Pin Front Fastened Receptacle

HD D-Sub 15 Pin Over Molded Plug

HD D-Sub 15 Pin Front Fastened Receptacle

HD D-Sub 26 Pin Over Molded Plug

HD D-Sub 26 Pin Front Fastened Receptacle