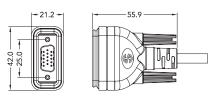

### **Dimensions**

D-Sub 9 Pin Over Molded Plug

D-Sub 9 Pin Front Fastened Receptacle

D-Sub 15 Pin Over Molded Plug

D-Sub 15 Pin Front Fastened Receptacle

HD D-Sub 15 Pin Over Molded Plug

HD D-Sub 15 Pin Front Fastened Receptacle