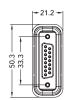

### **Dimensions**

D-Sub 9 Pin Over Molded Plug

D-Sub 9 Pin Front Fastened Receptacle

D-Sub 15 Pin Over Molded Plug

D-Sub 15 Pin Front Fastened Receptacle

HD D-Sub 15 Pin Over Molded Plug

HD D-Sub 15 Pin Front Fastened Receptacle

HD D-Sub 26 Pin Over Molded Plug

HD D-Sub 26 Pin Front Fastened Receptacle