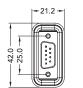

### **Dimensions**

D-Sub 9 Pin Over Molded Plug

D-Sub 9 Pin Front Fastened Receptacle

D-Sub 15 Pin Over Molded Plug

D-Sub 15 Pin Front Fastened Receptacle

HD D-Sub 15 Pin Over Molded Plug

HD D-Sub 15 Pin Front Fastened Receptacle