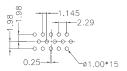

## **PCB** Layout

D-Sub 9 Pin, 5A Male & Female

HD-Sub 15 Pin, 2A Female

D-Sub 15 Pin, 5A Male & Female

HD-Sub 26 Pin, 2A Male

HD-Sub 15 Pin, 2A Male

HD-Sub 26 Pin, 2A Female