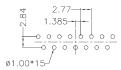

## **PCB** Layout

D-Sub 9 Pin, 5A Male & Female

HD-Sub 15 Pin, 2A Female

D-Sub 15 Pin, 5A Male & Female

HD-Sub 26 Pin, 2A Male

HD-Sub 15 Pin, 2A Male

HD-Sub 26 Pin, 2A Female