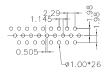

## **PCB** Layout

D-Sub 9 Pin, 5A Male & Female

HD-Sub 15 Pin, 2A Female

D-Sub 15 Pin, 5A Male & Female

HD-Sub 26 Pin, 2A Male

HD-Sub 15 Pin, 2A Male

HD-Sub 26 Pin, 2A Female