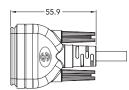

### **Dimensions**

D-Sub 9 Pin Over Molded Plug

D-Sub 9 Pin Front Fastened Receptacle

D-Sub 15 Pin Over Molded Plug

D-Sub 15 Pin Front Fastened Receptacle

HD D-Sub 15 Pin Over Molded Plug

HD D-Sub 15 Pin Front Fastened Receptacle