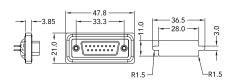

### **Dimensions**

D-Sub 9 Pin Over Molded Plug

D-Sub 9 Pin Front Fastened Receptacle

D-Sub 15 Pin Over Molded Plug

D-Sub 15 Pin Front Fastened Receptacle

HD D-Sub 15 Pin Over Molded Plug

HD D-Sub 15 Pin Front Fastened Receptacle