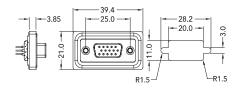

### **Dimensions**

D-Sub 9 Pin Over Molded Plug

D-Sub 9 Pin Front Fastened Receptacle

D-Sub 15 Pin Over Molded Plug

D-Sub 15 Pin Front Fastened Receptacle

HD D-Sub 15 Pin Over Molded Plug

HD D-Sub 15 Pin Front Fastened Receptacle