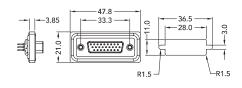

### **Dimensions**

D-Sub 9 Pin Over Molded Plug

D-Sub 9 Pin Front Fastened Receptacle

D-Sub 15 Pin Over Molded Plug

D-Sub 15 Pin Front Fastened Receptacle

HD D-Sub 15 Pin Over Molded Plug

HD D-Sub 15 Pin Front Fastened Receptacle