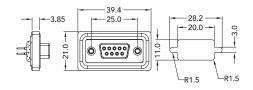

### **Dimensions**

D-Sub 9 Pin Over Molded Plug

D-Sub 9 Pin Front Fastened Receptacle

D-Sub 15 Pin Over Molded Plug

D-Sub 15 Pin Front Fastened Receptacle

HD D-Sub 15 Pin Over Molded Plug

HD D-Sub 15 Pin Front Fastened Receptacle