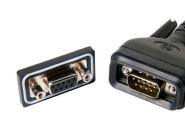

# **IPDSB** D-Sub Connectors

### **Dimensions**

D-Sub 9 Pin Over Molded Plug

D-Sub 9 Pin Front Fastened Receptacle

D-Sub 15 Pin Over Molded Plug

D-Sub 15 Pin Front Fastened Receptacle

HD D-Sub 15 Pin Over Molded Plug

HD D-Sub 15 Pin Front Fastened Receptacle