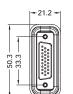

### **Dimensions**

D-Sub 9 Pin Over Molded Plug

D-Sub 9 Pin Front Fastened Receptacle

D-Sub 15 Pin Over Molded Plug

D-Sub 15 Pin Front Fastened Receptacle

HD D-Sub 15 Pin Over Molded Plug

HD D-Sub 15 Pin Front Fastened Receptacle

HD D-Sub 26 Pin Over Molded Plug

HD D-Sub 26 Pin Front Fastened Receptacle