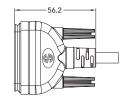

### **Dimensions**

D-Sub 9 Pin Over Molded Plug

D-Sub 9 Pin Front Fastened Receptacle

D-Sub 15 Pin Over Molded Plug

D-Sub 15 Pin Front Fastened Receptacle

HD D-Sub 15 Pin Over Molded Plug

HD D-Sub 15 Pin Front Fastened Receptacle