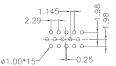

## **PCB** Layout

D-Sub 9 Pin, 5A Male & Female

HD-Sub 15 Pin, 2A Female

D-Sub 15 Pin, 5A Male & Female

HD-Sub 26 Pin, 2A Male

HD-Sub 15 Pin, 2A Male

HD-Sub 26 Pin, 2A Female