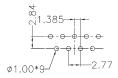

## **PCB** Layout

D-Sub 9 Pin, 5A Male & Female

HD-Sub 15 Pin, 2A Female

D-Sub 15 Pin, 5A Male & Female

HD-Sub 26 Pin, 2A Male

HD-Sub 15 Pin, 2A Male

HD-Sub 26 Pin, 2A Female