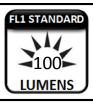

Provides 100 Lumens of Light

Provides Run Time of 5 Hours

Sustains 1 Meter Drop Test

Illuminates objects up to 50m away

Water Resistant – works after splashing water on all sides

Tested according to ANSI/NEMA FL1 Standards.

Results based on: Energizer MAX Alk / E92

### **NUMBER OF OPERATING MODES: 1**

| Mode | Lumens<br>(lm) | Runtime<br>(h) | Beam<br>Distance<br>(m) |
|------|----------------|----------------|-------------------------|
| On   | 100            | 5              | 50                      |