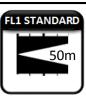

Provides 100 Lumens of Light

Provides Run Time of 5 Hours

Sustains 1 Meter Drop Test

Illuminates objects up to 50m away

Water Resistant – works after splashing water on all sides

Tested according to ANSI/NEMA FL1 Standards.

Results based on: Energizer MAX Alk / E92

### **NUMBER OF OPERATING MODES: 1**

| Mode | Lumens<br>(lm) | Runtime<br>(h) | Beam<br>Distance<br>(m) |
|------|----------------|----------------|-------------------------|
| On   | 100            | 5              | 50                      |