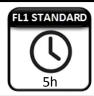

Provides 100 Lumens of Light

Provides Run Time of 5 Hours

Sustains 1 Meter Drop Test

Illuminates objects up to 50m away

Water Resistant – works after splashing water on all sides

Tested according to ANSI/NEMA FL1 Standards.

Results based on: Energizer MAX Alk / E92

### **NUMBER OF OPERATING MODES: 1**

| Mode | Lumens<br>(lm) | Runtime<br>(h) | Beam<br>Distance<br>(m) |
|------|----------------|----------------|-------------------------|
| On   | 100            | 5              | 50                      |