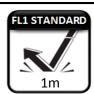

Provides 100 Lumens of Light

Provides Run Time of 5 Hours

Sustains 1 Meter Drop Test

Illuminates objects up to 50m away

Water Resistant – works after splashing water on all sides

Tested according to ANSI/NEMA FL1 Standards.

Results based on: Energizer MAX Alk / E92