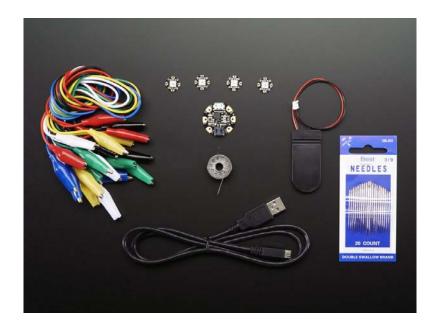

## • Description

Get started with Adafruit GEMMA with this lovely starter kit! Included is everything you need to make a basic project. There's a GEMMA board, four sewable bright RGB pixels, a battery holder and batteries, 2-ply conductive thread, alligator clips to help you test out your circuit, and a USB cable for programming GEMMA.

**Note**: As of June 20th, 2016 this pack no longer comes with CR2032 batteries to make shipping easier for customers. You can buy some from us or from your local battery-supplier.

- o GEMMA V2 miniature wearable electronic platform
- o Four Flora RGB NeoPixels V2
- o Coin cell battery holder with JST connector and on/off switch
- o Stainless Thin Conductive Thread 2 ply 25 meter/85 ft
- o Needle set with 20 pieces
- o Small Alligator Clip Test Lead (set of 12)
- o USB cable A/MicroB 3ft