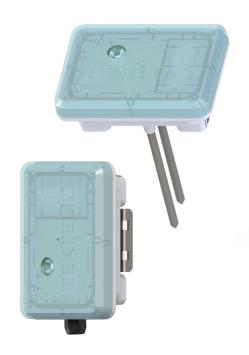

## **Agriculture Sensor**

The Agriculture Sensor is the ideal solution for streamlining and simplifying the collection of key soil and environmental metrics for crops, residential and commercial lawns and gardens, and golf courses. The device provides a straightforward and easy-to-deploy solution for monitoring soil moisture and temperature, air temperature and humidity, movement and orientation, and outdoor light. Enjoy increased crop yields and decreased operating expenses with the deployment of this versatile device.

The Agriculture Sensor is optimal for use in even the most challenging outdoor environmental conditions. The device can operate in all global ISM bands, making it easily configured for deployment in all geographical regions. Multiple variants for diverse mounting options are available, including direct soil surface mount or elevated mounting on a post, fence or vine.

## **Functions:**

- Soil Moisture and Temperature
- Ambient Humidity and Temperature
- Mounting Orientation Status
- Movement or Orientation Change Detection
- Light Detection and Measurement