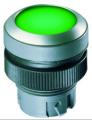

## RAFIX 22 QR - Pushbutton, illuminated, flush lens, round collar, metal front ring, latching 1.30.240.031/1300

| General information                             |                                              |
|-------------------------------------------------|----------------------------------------------|
| Form of lens                                    | flat lens                                    |
| Color of lens                                   | transparent red                              |
| Color of front ring                             | silver metallic                              |
| Form of collar                                  | round                                        |
|                                                 |                                              |
| Dimensions                                      |                                              |
| Dimensions of collar                            | ø 29.8 mm                                    |
| Overall height                                  | 9.4 mm                                       |
| Mounting depth with contact block without cable | 56.4 mm                                      |
| Mounting hole                                   | ø 22.3 mm                                    |
| Mounting grid                                   | 50 x 30 mm                                   |
|                                                 |                                              |
| Mechanical design                               |                                              |
| Mounting                                        | ring nut                                     |
| Contact function                                | latching                                     |
| Illumination                                    | yes                                          |
| Mechanical characteristics                      |                                              |
| Operating travel                                | 4 mm                                         |
| Operating force max.                            | approx. 5 N for 1 switching element          |
| Robustness max.                                 | 100 N                                        |
|                                                 |                                              |
| Other specifications                            |                                              |
| Operating life (operations)                     | 1,000,000 momentary / 500,000 latching cycle |
| Degree of protection from front side            | IP65 (DIN EN 60529)                          |
| Ambient temp. operating min.                    | -25 °C                                       |
| Ambient temp. operating max.                    | +70 °C                                       |
| Storage temperature min.                        | -40 °C                                       |
| Storage temperature max.                        | +80 °C                                       |
| Environmental restistance                       | acc. to IEC 60068-2-14, -30, -33 and -78     |
| ROHS compliant                                  | yes                                          |
| REACH compliant                                 | yes                                          |
|                                                 |                                              |