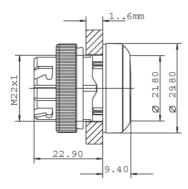

## RAFIX 22 QR - Pushbutton, illuminated, flush lens, round collar, metal front ring, latching 1.30.240.031/1300

| General information                             |                                              |
|-------------------------------------------------|----------------------------------------------|
| Form of lens                                    | flat lens                                    |
| Color of lens                                   | transparent red                              |
| Color of front ring                             | silver metallic                              |
| Form of collar                                  | round                                        |
|                                                 |                                              |
| Dimensions                                      |                                              |
| Dimensions of collar                            | ø 29.8 mm                                    |
| Overall height                                  | 9.4 mm                                       |
| Mounting depth with contact block without cable | 56.4 mm                                      |
| Mounting hole                                   | ø 22.3 mm                                    |
| Mounting grid                                   | 50 x 30 mm                                   |
|                                                 |                                              |
| Mechanical design                               |                                              |
| Mounting                                        | ring nut                                     |
| Contact function                                | latching                                     |
| Illumination                                    | yes                                          |
| Mechanical characteristics                      |                                              |
| Operating travel                                | 4 mm                                         |
| Operating force max.                            | approx. 5 N for 1 switching element          |
| Robustness max.                                 | 100 N                                        |
|                                                 |                                              |
| Other specifications                            |                                              |
| Operating life (operations)                     | 1,000,000 momentary / 500,000 latching cycle |
| Degree of protection from front side            | IP65 (DIN EN 60529)                          |
| Ambient temp. operating min.                    | -25 °C                                       |
| Ambient temp. operating max.                    | +70 °C                                       |
| Storage temperature min.                        | -40 °C                                       |
| Storage temperature max.                        | +80 °C                                       |
| Environmental restistance                       | acc. to IEC 60068-2-14, -30, -33 and -78     |
| ROHS compliant                                  | yes                                          |
| REACH compliant                                 | yes                                          |
|                                                 |                                              |