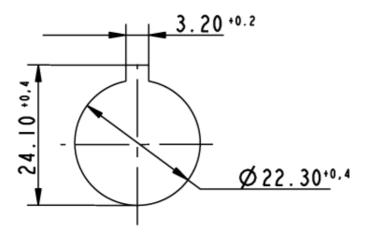

| -25 °C                                       |
| Ambient temp. operating max.                    | +70 °C                                       |
| Storage temperature min.                        | -40 °C                                       |
| Storage temperature max.                        | +80 °C                                       |
| Environmental restistance                       | acc. to IEC 60068-2-14, -30, -33 and -78     |
| ROHS compliant                                  | yes                                          |
| REACH compliant                                 | yes                                          |
|                                                 |                                              |



## Panel cut-out to IEC 60947-5-1