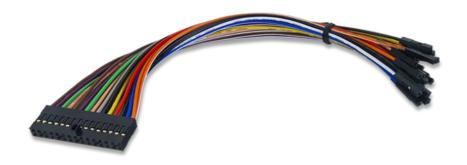

## Flywires: Signal Cable Assembly for the Analog Discovery

The Analog Discovery signal cable assembly, or flywire, is the same assembly that ships with every Analog Discovery we sell. We've heard from our users that it would be nice to be able to leave their Analog Discoverys wired into one project while still being able to use it on another, and so now we sell the fly wire separately! This assembly features a 2x15 keyed female pin connector, with each of the the 30 signals broken out into separate color-coded female connectors.

## Features:

The same signal cable assembly that ships with your Discovery, now available separately Allows you to move your Discovery between several projects without having to re-wire 2x15 keyed female connector with all 30 color-coded signal wires broken out individually Each signal wire is 260mm± 20