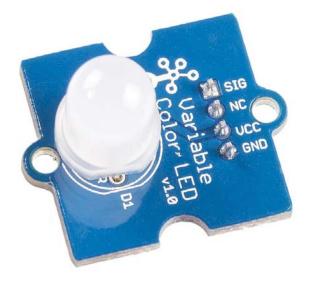

## **Grove - Variable Color LED**

**SKU** 104020001

This product will EOL soon, please consider the Grove - Variable Color LED V1.1 as alternative choice. Thank you!

This product consists of one 8mm RGB LED. It operates at 5V DC. When SIG pin is logic LOW, the RGB LED will show. Perfect for use on Seeeduino digital outputs, or also can be controlled using pulse-width modulation. And uses three adjustable resistor to change the color of the RGB LED.