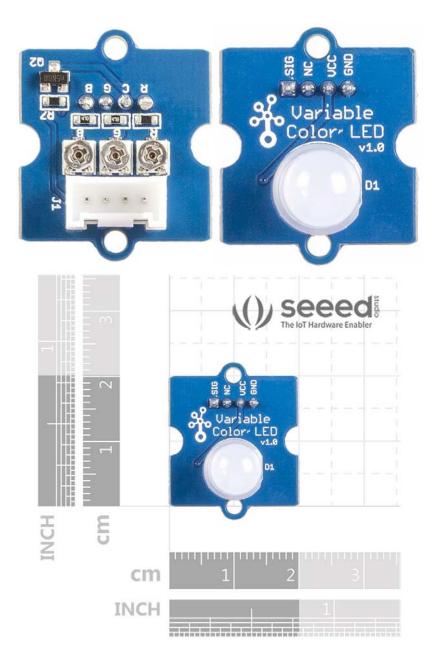

## **Grove - Variable Color LED**

**SKU** 104020001

This product will EOL soon, please consider the Grove - Variable Color LED V1.1 as alternative choice. Thank you!

This product consists of one 8mm RGB LED. It operates at 5V DC. When SIG pin is logic LOW, the RGB LED will show. Perfect for use on Seeeduino digital outputs, or also can be controlled using pulse-width modulation. And uses three adjustable resistor to change the color of the RGB LED.

| Dimensions | 130mm x90mm x19mm |
|------------|-------------------|
| Weight     | G.W 7g            |
| Battery    | Exclude           |