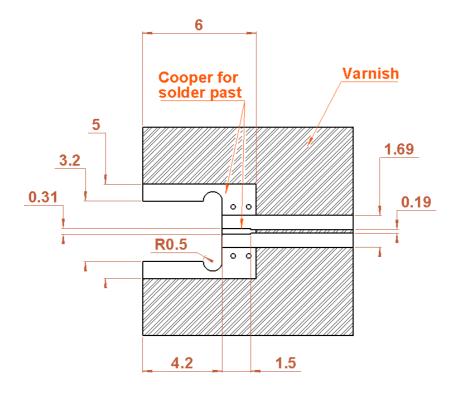

# **PCB Dimension**

MALE RECEPTACLE SMT EDGE CARD-TR500

PAGE 4/4 ISSUE 08-04-20A SERIES SMPM-L PART NUMBER R201L00010