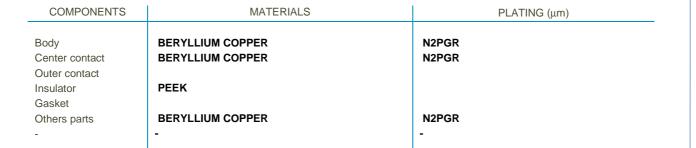

MALE RECEPTACLE SMT EDGE CARD-TR500

PAGE 1/4 ISSUE 08-04-20A SERIES SMPM-L PART NUMBER R201L00010 Ref. Plane 6.18 Ø4 3 В 9.7 3.18 4.4 1.42 DÉTAIL B ECHELLE 12 : 1 3.6 Center of gravity 0.18 Scale: 1/1

All dimensions are in mm. Tolerances according ISO 2768 m-H





# **Technical Data Sheet**

MALE RECEPTACLE SMT EDGE CARD-TR500

PAGE 2/4 ISSUE 08-04-20A SERIES SMPM-L PART NUMBER R201L00010

#### **PACKAGING**

| Standard | Unit       | Tape Reel |
|----------|------------|-----------|
| 100      | Contact us | 500       |

## **ELECTRICAL CHARACTERISTICS**

Impedance Ω Frequency 0-65 GHz 0,0000 x F(GHz) Maxi **VSWR** √F(GHz) dB Maxi Insertion loss \*.012 RF leakage - F(GHz)) dB Maxi **TBD** Voltage rating 125 Veff Maxi Dielectric withstanding voltage 250 Veff mini Insulation resistance 5000  $M\Omega$  mini

#### **MECHANICAL CHARACTERISTICS**

Center contact retention

 Axial force – Mating End
 6.7
 N mini

 Axial force – Opposite end
 6.7
 N mini

 Torque
 NA
 N.cm mini

Recommended torque

Mating NA N.cm NA N.cm

Mating life 500 Cycles mini
N