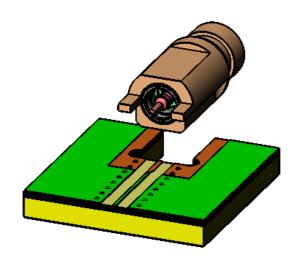

for max

weight)

#### RECOMMENDED SOLDERING PARAMETERS

Solder paste deposit: Sn (96.5) - Ag (3.0) - Cu (0.5)

Granulometry from 25 to 36 micrometer Deposit thickness: 100 micrometer

Flux: low residue

Soldering T°C according to IEC 61760-1

and max 10s at max 260°C

### **ENVIRONMENTAL**

Operating temperature -65/+165 °C Hermetic seal NA Atm.cm3/s Panel leakage

# **SPECIFICATION**

## **OTHER CHARACTERISTICS**

Assembly instruction:

#### Others

- \* 1.15 (DC-26.5 GHz) 1.35 (26.5-40 GHz)
- \* Coaxial transmission line only
- \* RF performances highly depend on PCB adaptation

# CUSTOMER'S APPROVAL Department or Company's stamp Name: Date: Copy to send back to RADIALL S.A BEFORE:





MALE RECEPTACLE SMT EDGE CARD-TR500

PAGE 3/4 ISSUE 08-04-20A SERIES SMPM-L PART NUMBER R201L00010





# **PCB Dimension**







MALE RECEPTACLE SMT EDGE CARD-TR500

PAGE 4/4 ISSUE 08-04-20A SERIES SMPM-L PART NUMBER R201L00010

# **PACKAGING**