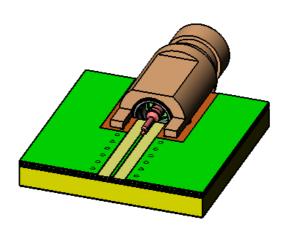

or max

weight)

#### RECOMMENDED SOLDERING PARAMETERS

Solder paste deposit: Sn (96.5) - Ag (3.0) - Cu (0.5)

Granulometry from 25 to 36 micrometer Deposit thickness: 100 micrometer

Flux: low residue

Soldering T°C according to IEC 61760-1

and max 10s at max 260°C

### **ENVIRONMENTAL**

Operating temperature -65/+165 °C Hermetic seal NA Atm.cm3/s Panel leakage

# **SPECIFICATION**

## **OTHER CHARACTERISTICS**

Assembly instruction:

#### Others

- \* 1.15 (DC-26.5 GHz) 1.35 (26.5-40 GHz)
- \* Coaxial transmission line only
- \* RF performances highly depend on PCB adaptation

# CUSTOMER'S APPROVAL Department or Company's stamp Name: Date: Copy to send back to RADIALL S.A BEFORE:





MALE RECEPTACLE SMT EDGE CARD-TR500

PAGE 3/4 ISSUE 08-04-20A SERIES SMPM-L PART NUMBER R201L00010





# **PCB Dimension**







MALE RECEPTACLE SMT EDGE CARD-TR500

PAGE 4/4 ISSUE 08-04-20A SERIES SMPM-L PART NUMBER R201L00010

# **PACKAGING**