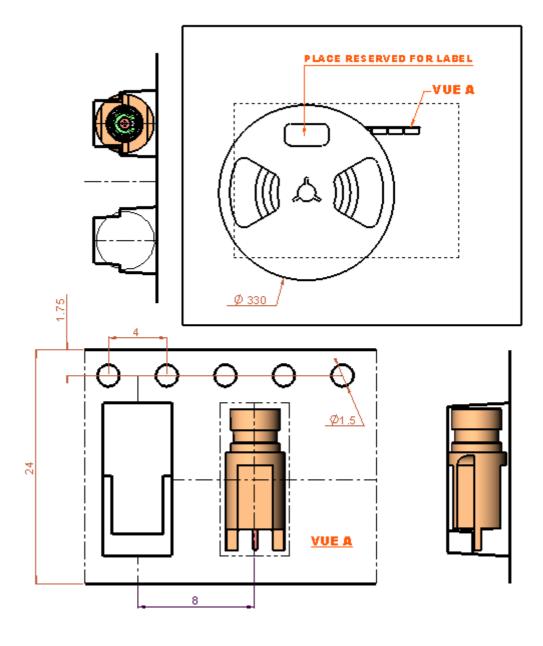

# **PACKAGING**

#### **PACKAGING**

| Standard | Unit       | Tape Reel |
|----------|------------|-----------|
| 100      | Contact us | 500       |