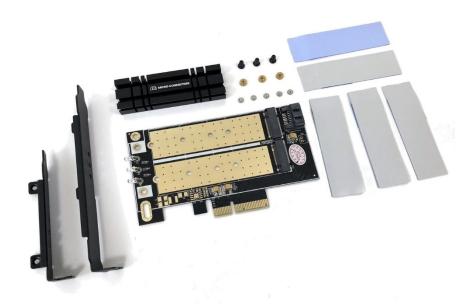

## M.2 NVMe + M.2 SATA 80mm SSD PCIe x4 Adapter with Heat Sink (PCIE-M20802HS)

## Features:

- Heat sink kit to prevent overheating
- Supports two M.2 SSDs simultaneously
- Compatible with M.2 SSD up to 80mm length
- Converts one M.2 (M key) SSD to PCle x4 interface
- Converts a second M.2 (B key) into SATA interface
- Gold-clad surface mounting to conduct and dissipate heat
- Low-profile bracket included

## **Specifications/Contents:**

Model: PCIE-M20802HS

Interface: PCIe x4 and SATA III

M.2 SSD Key: NVMe or AHCI (M Key); SATA III (B Key)

Number of Drives: 2

M.2 SSD Size: 30mm, 42mm, 60mm, 80mm

OS support: Windows 7/8/8.1/10, Mac OS 10.2.8 or above, Linux

Box contents: PCIe x4 adapter, high and low-profile bracket, heat sink, thermal pad

x3, mounting screws