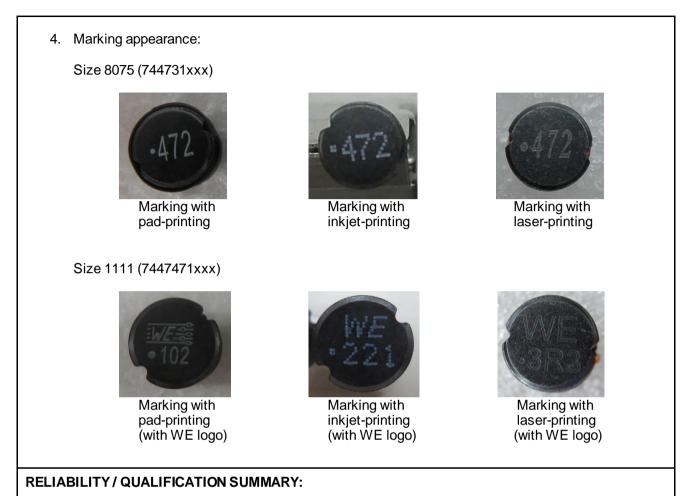

Würth Elektronik eiSos GmbH & Co. KG **EMC & Inductive Solutions** Max-Eyth-Straße 1 · 74638 Waldenburg · Germany Tel. +49(0)7942945-0 · Fax +49(0)7942945-400 eiSos@we-online.de · www.we-online.de

| Product / Process Change Notification (PCN)<br>Major change                                                                                                                                                                                                                                                  |                                 |                                                                                  |
|--------------------------------------------------------------------------------------------------------------------------------------------------------------------------------------------------------------------------------------------------------------------------------------------------------------|---------------------------------|----------------------------------------------------------------------------------|
| Minor change                                                                                                                                                                                                                                                                                                 |                                 |                                                                                  |
| PCN #:                                                                                                                                                                                                                                                                                                       | PCN_IndTIS_20201107             | Change Category:                                                                 |
| Affected Series:                                                                                                                                                                                                                                                                                             | WE-TIS<br>744731xxx, 7447471xxx | <ul> <li>Equipment / Location</li> <li>General Data</li> <li>Material</li> </ul> |
| PCN Date:                                                                                                                                                                                                                                                                                                    | August 07, 2020                 |                                                                                  |
|                                                                                                                                                                                                                                                                                                              | -                               | <ul> <li>Product Design</li> <li>Shipping / Packaging</li> </ul>                 |
| Effective Date:                                                                                                                                                                                                                                                                                              | November 07, 2020               | <ul> <li>Shipping / Fackaging</li> <li>Supplier</li> <li>Software</li> </ul>     |
| Contact:                                                                                                                                                                                                                                                                                                     | Product Management              | Data Sheet Change:                                                               |
| Phone:                                                                                                                                                                                                                                                                                                       | +49 (0) 7942 - 945 5001         | 🗆 Yes 🛛 No                                                                       |
| Fax:                                                                                                                                                                                                                                                                                                         | +49 (0) 7942 - 945 5179         | Attachment:                                                                      |
| E-Mail:                                                                                                                                                                                                                                                                                                      | pcn.eisos@we-online.com         | □ Yes   ⊠ No                                                                     |
| DESCRIPTION AND PURPOSE OF CHANGE:                                                                                                                                                                                                                                                                           |                                 |                                                                                  |
| To increase the production capability of the product series WE-TIS, Würth Elektronik will implement an additional laser marking process.                                                                                                                                                                     |                                 |                                                                                  |
| All products with date code 2020-11-07 or later, will be affected by this change.                                                                                                                                                                                                                            |                                 |                                                                                  |
| There will be no change in fit, function, quality or reliability of the product.                                                                                                                                                                                                                             |                                 |                                                                                  |
| DETAIL OF CHANGE:                                                                                                                                                                                                                                                                                            |                                 |                                                                                  |
| 1. All electrical and mechanical properties of the parts will remain the same.                                                                                                                                                                                                                               |                                 |                                                                                  |
| 2. Pad-, inkjet- and laser-printing will be used from now on.                                                                                                                                                                                                                                                |                                 |                                                                                  |
| 3. Printing method can be identified on the label by the 13 <sup>th</sup> digit in the lot number.                                                                                                                                                                                                           |                                 |                                                                                  |
| LotNo. for pad-printing: xxxxxxxxxx0xx                                                                                                                                                                                                                                                                       |                                 |                                                                                  |
| LotNo. for                                                                                                                                                                                                                                                                                                   | inkjet-printing: xxxxxxxxxxx1xx |                                                                                  |
| LotNo. for                                                                                                                                                                                                                                                                                                   | laser-printing: xxxxxxxxxxxx2xx |                                                                                  |
| (1P) Part No.: 744 772 010<br>(Q) Quantity: 2 800 pcs.<br>(1T) Lot No.: 227260011314000<br>(1T) Lot No.: 227260011314000<br>(16D) Date Code: 2015 - 03 - 30<br>etBos Made in China<br>etBos Made in China<br>EtBos Made in China<br>Label example for pad printing<br>(13 <sup>th</sup> digit marked in red) |                                 |                                                                                  |