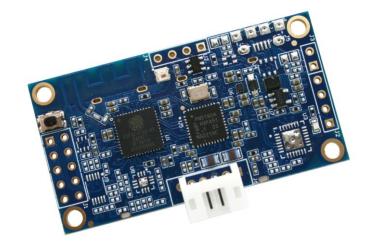

## Pepper C1 EA RS232

- Wireless connectivity by Wi-Fi 802.11b/g/n, Bluetooth Classic (SPP Serial Port Profile) and Bluetooth Low Energy (BLE) connection to one of our Green PCB antennas MQTT, WebSocket's, REST API, TCP Client/Server.
- RS232 serial connection.
- External 13.56MHz RFID/ NFC antenna connection to one of our green PCB antennas.
- MIFARE® Classic® in 1K, 4K memory, ICODE family, MIFARE Ultralight®, MIFARE DESFire® EV1/EV2, MIFARE Plus, NTAG2XX/4XX.
- Operates in both host connected (slave) mode or stand-alone polling mode.
- User can control 6 GPIOs.
- Has 4 available holes for easy mounting in a user product, 50mm x 26.8mm
- We have a wide range of support tools such as Windows Client, Arduino Library, STEP file, command line tool, Android App, IOS App.
- The Pepper C1 EA is also available with RS232, USB and serial (3.3V UART) hard-wired connections.