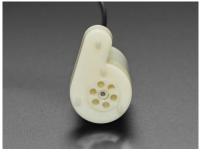

## **Description**

Make fountains or plant-watering projects with this submersible water pump. It's great for beginner projects and super easy to use! The pump is basically a

DC motor that is powered with 3V and draws 100mA. When powered, the pump sucks water in from the side of the plastic casing and pushes it out the tubing port. The pump must be primed by keeping it inside water at all times. Reversing the polarity does not turn it into a suction device, it will only pump water!

## **Technical Details**

Wire length: 1 meter

Pump body: 45mm long

• Pump body diameter: 23.5mm