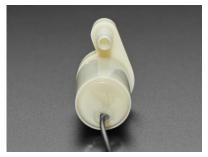

## **Description**

Make fountains or plant-watering projects with this submersible water pump. It's great for beginner projects and super easy to use! The pump is basically a

DC motor that is powered with 3V and draws 100mA. When powered, the pump sucks water in from the side of the plastic casing and pushes it out the tubing port. The pump must be primed by keeping it inside water at all times. Reversing the polarity does not turn it into a suction device, it will only pump water!

## **Technical Details**

Wire length: 1 meter

Pump body: 45mm long

• Pump body diameter: 23.5mm