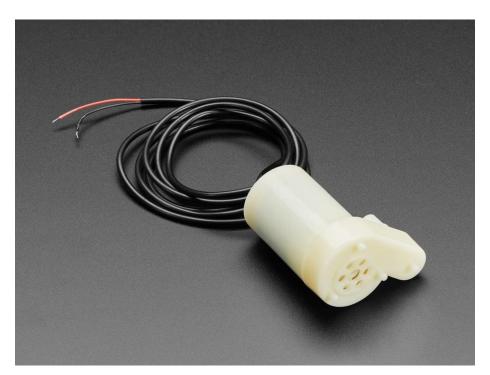

## Submersible 3V DC Water Pump - 1 Meter Vertical Type

Product ID: 4547

## **Description**

Make fountains or plant-watering projects with this submersible water pump. It's great for beginner projects and super easy to use! The pump is basically a

DC motor that is powered with 3V and draws 100mA. When powered, the pump sucks water in from the side of the plastic casing and pushes it out the tubing port. The pump must be primed by keeping it inside water at all times. Reversing the polarity does not turn it into a suction device, it will only pump water!

## **Technical Details**

Wire length: 1 meter

Pump body: 45mm long

• Pump body diameter: 23.5mm