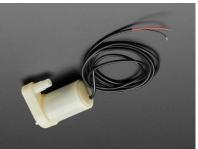

## Submersible 3V DC Water Pump - 1 Meter Vertical Type

Product ID: 4547

## **Description**

Make fountains or plant-watering projects with this submersible water pump. It's great for beginner projects and super easy to use! The pump is basically a

DC motor that is powered with 3V and draws 100mA. When powered, the pump sucks water in from the side of the plastic casing and pushes it out the tubing port. The pump must be primed by keeping it inside water at all times. Reversing the polarity does not turn it into a suction device, it will only pump water!

## **Technical Details**

Wire length: 1 meter

Pump body: 45mm long

• Pump body diameter: 23.5mm