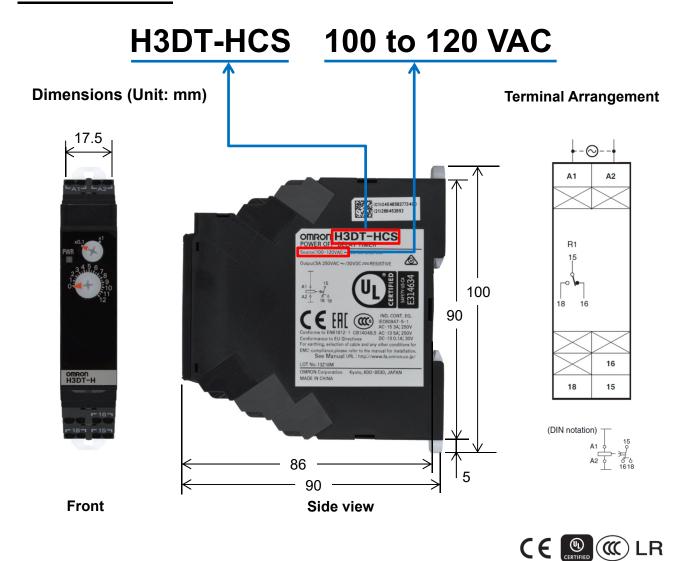

# **Order Code**

## **Technical criteria**

| Rated supply voltage       | 100 to 120 VAC, 50/60 Hz                                   |  |
|----------------------------|------------------------------------------------------------|--|
| Operating mode             | OFF delay                                                  |  |
| Input method               | None                                                       |  |
| Minimum power-ON time      | 0.1 s                                                      |  |
| Control Output             | 5 A at 250 VAC with resistive load ( $\cos \varphi = 1$ ), |  |
|                            | 5 A at 30 VDC with resistive load                          |  |
| Accuracy of operating time | ±1% of FS max. (±1% ±10 ms max. at 1.2-s range)            |  |
| Setting error              | ±10% of FS ±0.05 s max.                                    |  |
| Operating Temperature      | -20 to 60°C                                                |  |
| Operating Humidity         | 25% to 85%                                                 |  |
| IP                         | IP30 (Terminal block: IP20)                                |  |