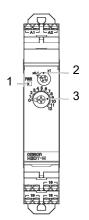

#### Nomenclature

| 1 | Power indicator   |
|---|-------------------|
| 2 | Time range switch |
| 3 | Main dial         |