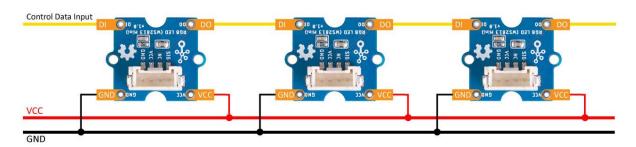

### **Hardware Overview**

1 : Connected to the system GND

2 : Power supply from Grove 5V/3.3V

3: Not connected

4 : Control data signal input from Grove connector

5 : Control data signal output

6 : Control data signal input