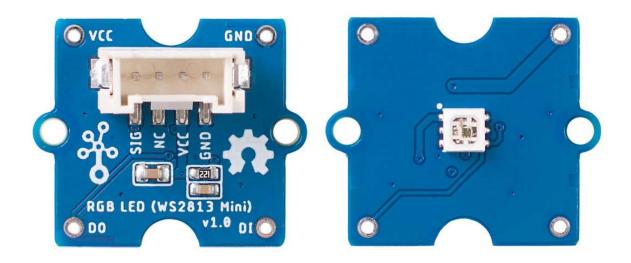

## Grove - RGB LED (WS2813 Mini)

**SKU** 104020169

We have already released Grove RGB LED Ring and Grove RGB LED Stick. Here comes a new product called Grove - RGB LED (WS2813 Mini).

Grove - RGB LED uses the same component WS2813 mini compared with Grove - RGB LED ring. It can be programmed with full display colour and be used for connecting other RGB LED rings or RGB LED sticks by series mode.