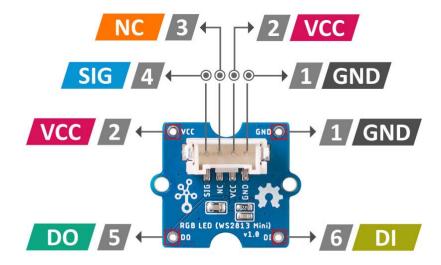

### **Hardware Overview**

1 : Connected to the system GND

2 : Power supply from Grove 5V/3.3V

3: Not connected

4 : Control data signal input from Grove connector

5 : Control data signal output

6 : Control data signal input