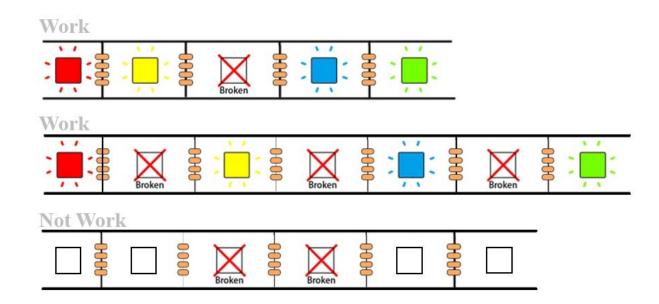

# Signal break-point continuous transmission

As long as not two or more adjacent LEDs are broken, the remaining LEDs will be able to work normally