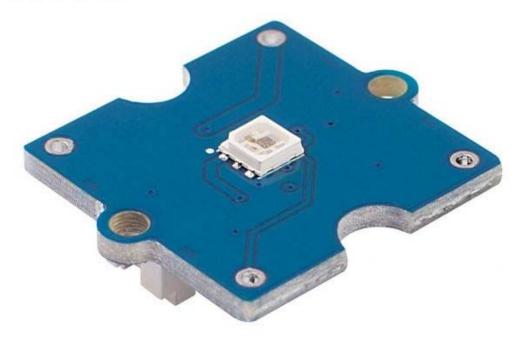

## Grove - RGB LED (WS2813 Mini)

**SKU** 104020169

We have already released Grove RGB LED Ring and Grove RGB LED Stick. Here comes a new product called Grove - RGB LED (WS2813 Mini).

Grove - RGB LED uses the same component WS2813 mini compared with Grove - RGB LED ring. It can be programmed with full display colour and be used for connecting other RGB LED rings or RGB LED sticks by series mode.

#### **Features**

- 256 gray levels, 256\*256\*256=16777216" full-color display
- Built-in control circuit in a 3535 components
- Chainable, can be cascaded with multiple LED rings
- Support 5V/3.3V power in, support 5V/3.3V control data level.
- Dual-signal wires, signal break-point continuous transmission